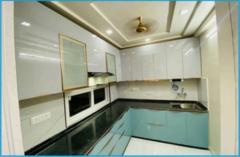

#### **Furnished Details:**

- 3 Double Beds with Boxes & Mattresses with Bedsheets & Pillows.
- · L Shape Sofa Set with Center Table.
- 4/6 Seater Modern Dining Table.
- · Exhaust & Geyser in all Bathrooms.
- TV Cabinets in all Rooms & Hall.
- · Modular Kitchen with RO & Chimney.
- Wardrobes in all 3 Rooms with Dressing Table.
- · Luxury Wood Work in Flats.
- · Decorative Lights & Paintings.
- Crockery Cabinet and other wooden drawers & Fixtures all over in flats.
- Provision of Invertor & Dish TV Wiring etc.
- · Curtains with Curtain rods.
- · False Ceiling.

#### Semi Furnished Details:

- Moduler Kitchen
- TV Cabinet in Hall
- · Wardrobes in 2 Rooms
- · False Ceiling
- Branded Electric & Sanitary Fittings
- · Lights & Fans
- Wall Papers etc.

#### **ACTUAL IMAGES**