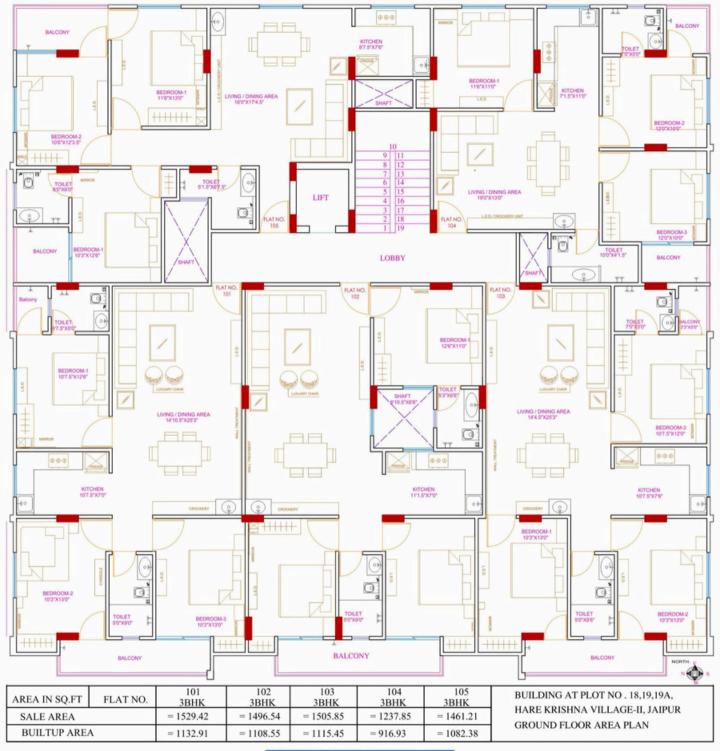

Furnished Details:**

- 3 Double Beds with Boxes & Mattresses with Bedsheets & Pillows.
- · L Shape Sofa Set with Center Table.
- 4/6 Seater Modern Dining Table.
- · Exhaust & Geyser in all Bathrooms.
- TV Cabinets in all Rooms & Hall.
- · Modular Kitchen with RO & Chimney.
- Wardrobes in all 3 Rooms with Dressing Table.
- · Luxury Wood Work in Flats.
- · Decorative Lights & Paintings.
- Crockery Cabinet and other wooden drawers & Fixtures all over in flats.
- Provision of Invertor & Dish TV Wiring etc.
- · Curtains with Curtain rods.
- · False Ceiling.

#### Semi Furnished Details:

- Moduler Kitchen
- TV Cabinet in Hall
- · Wardrobes in 2 Rooms
- · False Ceiling
- Branded Electric & Sanitary Fittings
- · Lights & Fans
- Wall Papers etc.

#### **ACTUAL IMAGES**







### **FLOOR PLAN**



#### **ACTUAL IMAGES**







# **Location Map**

(map not to be scale)



# LIVE IN THE HEART OF URBAN CONVENIENCE

| <ul><li>Iskon Temple</li></ul>                | 1 km   |
|-----------------------------------------------|--------|
| <ul> <li>Hyatt Regency Hotel</li> </ul>       | 2 km   |
| <ul> <li>Gulab Garh Resort</li> </ul>         | 3 km   |
| <ul><li>City Park Mansarovar</li></ul>        | 3.5 km |
| <ul> <li>Dhanwantari Hospital</li> </ul>      | 4 km   |
| <ul> <li>St. Anselm School</li> </ul>         | 4.5 km |
| <ul> <li>Muhana Mandi</li> </ul>              | 5 km   |
| <ul> <li>Fun Kingdom Park</li> </ul>          | 6.5 km |
| <ul> <li>Mansarovar Metro Station</li> </ul>  | 7 km   |
| <ul> <li>Durgapura Railway Station</li> </ul> | 7.5 km |
| <ul><li>Jaipur Airport</li></u