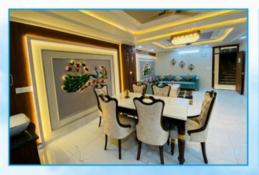

#### **Furnished Details:**

- 3 Double Beds with Boxes & Mattresses with Bedsheets & Pillows.
- · L Shape Sofa Set with Center Table.
- 4/6 Seater Modern Dining Table.
- · Exhaust & Geyser in all Bathrooms.
- TV Cabinets in all Rooms & Hall.
- · Modular Kitchen with RO & Chimney.
- Wardrobes in all 3 Rooms with Dressing Table.
- · Luxury Wood Work in Flats.
- · Decorative Lights & Paintings.
- Crockery Cabinet and other wooden drawers & Fixtures all over in flats.
- Provision of Invertor & Dish TV Wiring etc.
- · Curtains with Curtain rods.
- · False Ceiling.

#### **ACTUAL IMAGES**