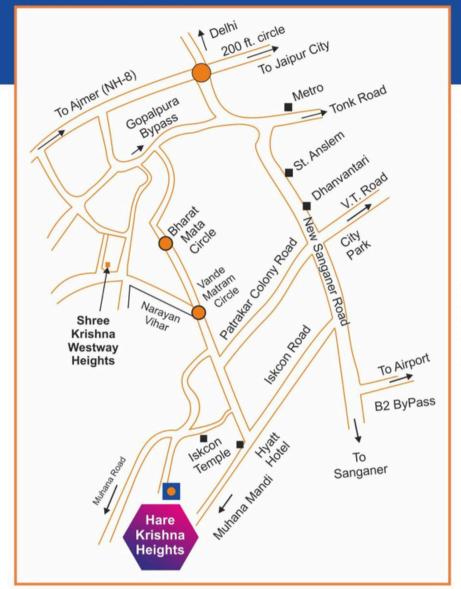

# **Location Map**

(map not to be scale)

# LIVE IN THE HEART OF URBAN CONVENIENCE

| <ul><li>Iskon Temple</li></ul>                | 1 km   |
|-----------------------------------------------|--------|
| <ul> <li>Hyatt Regency Hotel</li> </ul>       | 2 km   |
| <ul> <li>Gulab Garh Resort</li> </ul>         | 3 km   |
| <ul><li>City Park Mansarovar</li></ul>        | 3.5 km |
| <ul> <li>Dhanwantari Hospital</li> </ul>      | 4 km   |
| <ul> <li>St. Anselm School</li> </ul>         | 4.5 km |
| <ul> <li>Muhana Mandi</li> </ul>              | 5 km   |
| <ul> <li>Fun Kingdom Park</li> </ul>          | 6.5 km |
| <ul> <li>Mansarovar Metro Station</li> </ul>  | 7 km   |
| <ul> <li>Durgapura Railway Station</li> </ul> | 7.5 km |
| <ul><li>Jaipur Airport</li></ul>              | 9 km   |
| <ul> <li>Jaipur Railway Station</li> </ul>    | 15 km  |