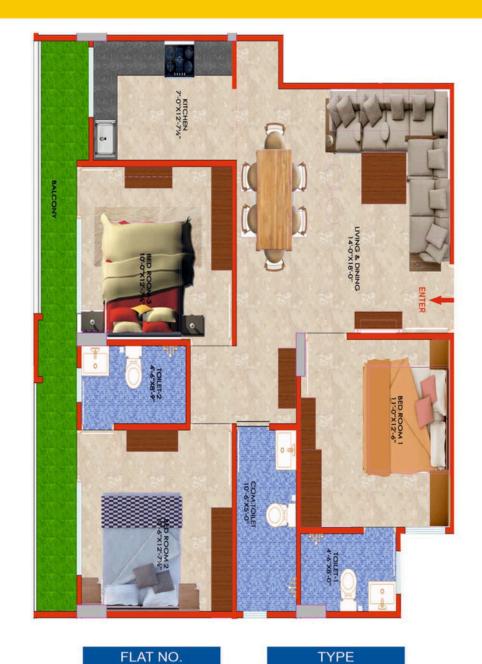

1620.08 SQFT.

103

**BUILD-UP AREA** 

1123.13 SQFT.

**TYPE** 

3BHK

S. BUILD-UP AREA

1516.22 SQFT.