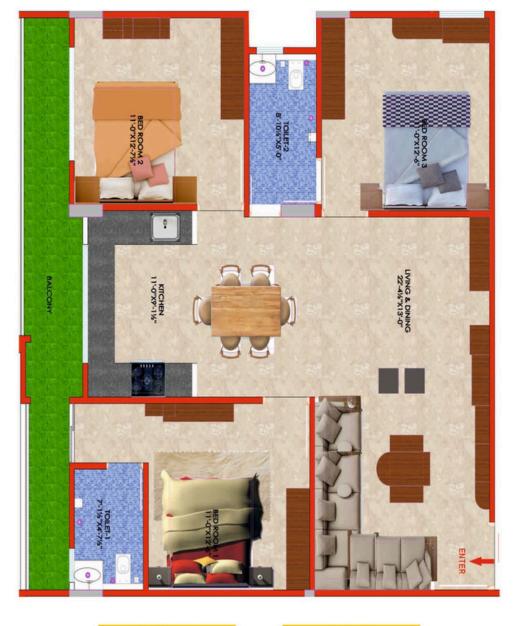

1567.51 SQFT.

FLAT NO.

102

BUILD-UP AREA

1200.06 SQFT.

TYPE

3BHK

S. BUILD-UP AREA