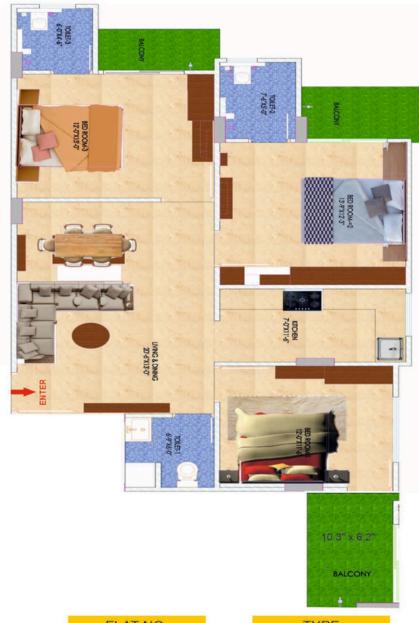

1620.08 SQFT.

103

**BUILD-UP AREA** 

1123.13 SQFT.

**TYPE** 

3BHK

S. BUILD-UP AREA

1516.22 SQFT.

FLAT NO

104

**BUILD-UP AREA** 

1046.96 SQFT.

**TYPE** 

3BHK

S. BUILD-UP AREA

1413.39 SQFT.