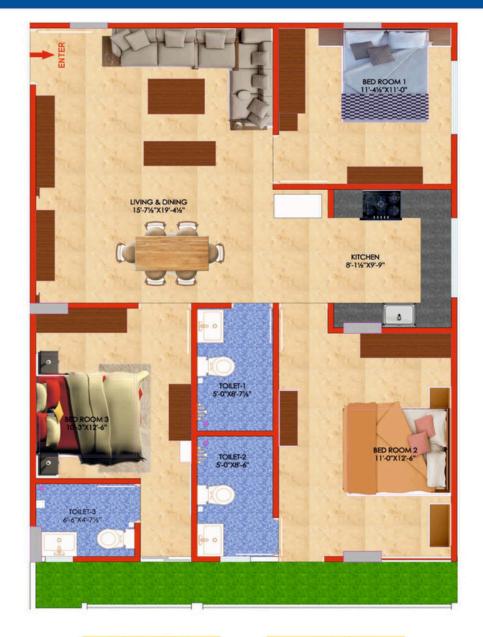

# **ACTUAL IMAGES**

FLAT NO.

101

BUILD-UP AREA

1161.12 SQFT.

TYPE

3BHK

S. BUILD-UP AREA