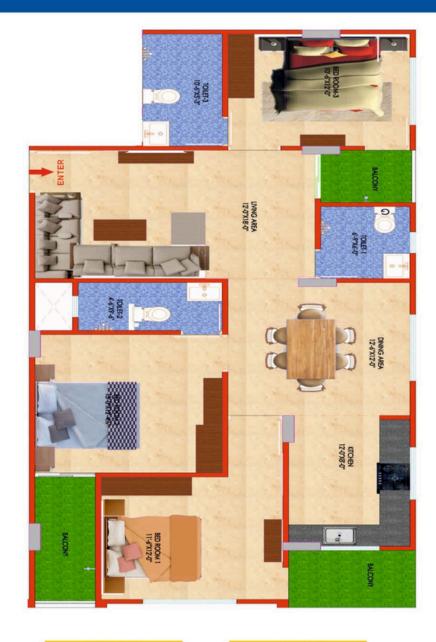

FLAT NO.

105

BUILD-UP AREA

1135.28 SQFT.

TYPE

3BHK

S. BUILD-UP AREA

1532.62 SQFT.

FLAT NO.

106

BUILD-UP AREA

1287.41 SQFT.

TYPE

3BHK

S. BUILD-UP AREA

1738.00 SQFT.