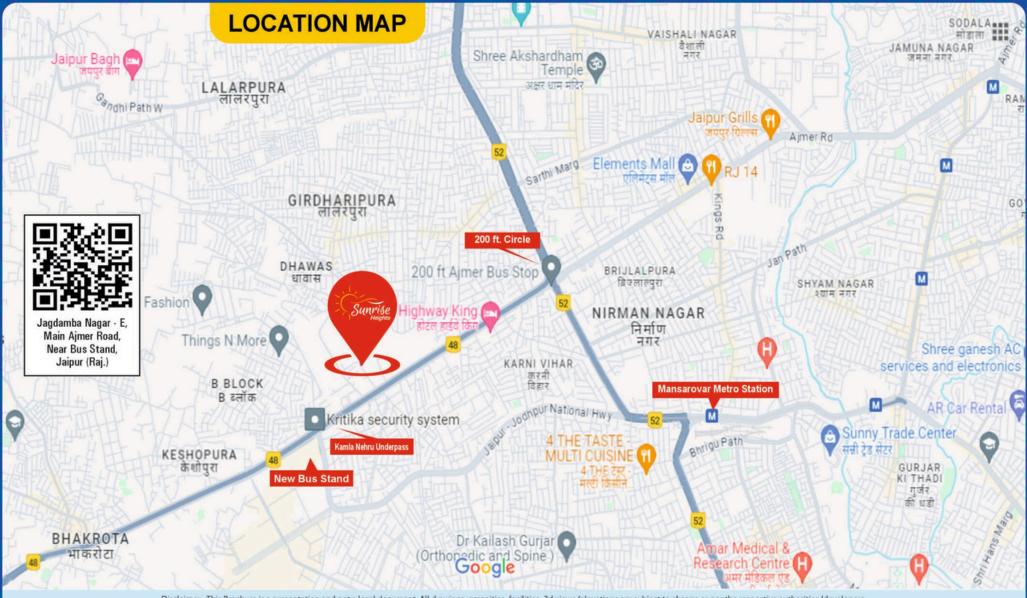

## LIVE IN THE HEART OF URBAN CONVENIENCE

| <ul><li>Kamla Nehru Underpass</li></ul>    | 0.5 km |
|--------------------------------------------|--------|
| New Bus Stand                              | 1 km   |
| <ul><li>Hotel Highway King</li></ul>       | 1 km   |
| Rawat PG College                           | 1 km   |
| <ul><li>Geetanjali Medical Hub</li></ul>   | 2 km   |
| <ul><li>GDC Club</li></ul>                 | 2 km   |
| Step by Step School                        | 3.5 km |
| <ul><li>Shalby Hospital</li></ul>          | 3.5 km |
| <ul><li>Element Mall</li></ul>             | 3.5 km |
| <ul><li>Mansarovar Metro Station</li></ul> | 4 km   |
| <ul><li>Jaipur Railway Station</li></ul>   | 9 km   |
| <ul><li>Jaipur Airport</li></ul>           | 14 km  |
|                                            |        |

#### **NEARBY ATTRACTIONS**

Disclaimer: This Brochure is a presentation and not a legal document. All drawings, amenities, facilities, 3d views/elevations are subject to change as per the respective authorities/developers. Images, 3d views and elevations shown above are on artistic conceptualization/impression and do not purpose to replicate the exact products.