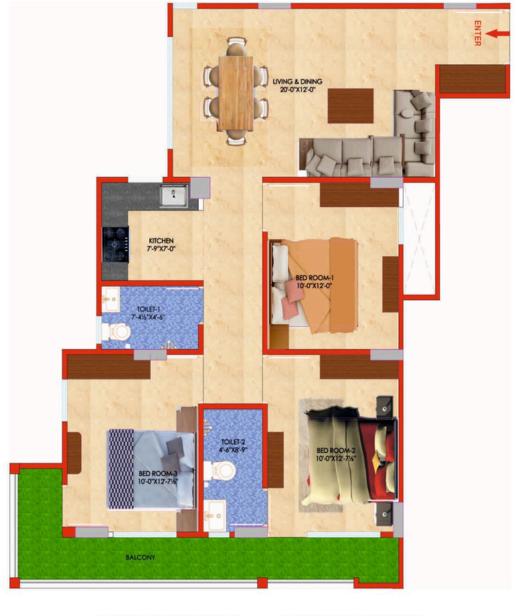

# **ACTUAL IMAGES**

FLAT NO.

101

BUILD-UP AREA

1161.12 SQFT.

TYPE

3BHK

S. BUILD-UP AREA

1567.51 SQFT.

FLAT NO.

102

BUILD-UP AREA

1200.06 SQFT.

TYPE

3BHK

S. BUILD-UP AREA