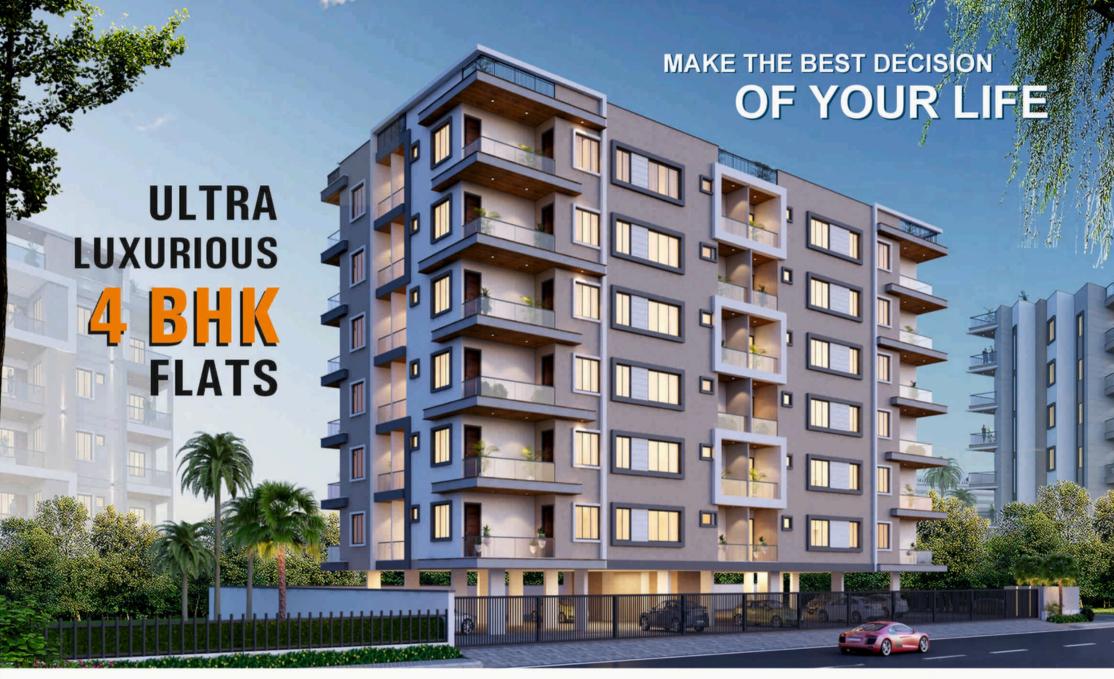

# **ULTRA LUXURIOUS 4 BHK FLATS**

Crompton

TATA MOTORS G E N S E T S

FLAT NO.

101

**TYPE** 

4BHK

S. BUILD-UP AREA

1982.55 SQFT.

FLAT NO.

102

**TYPE** 

4BHK

S. BUILD-UP AREA

2001.78 SQFT.

FLAT NO.

103

**TYPE** 

4BHK

S. BUILD-UP AREA

1845.86 SQFT.

FLAT NO.

104

**TYPE** 

4BHK

S. BUILD-UP AREA

1738.24 SQFT.

| NO. | FLAT NO.             | BUILT UP AREA<br>(SQ.FT) | SUPER BUILT UP AREA<br>(SQ.FT.) |
|-----|----------------------|--------------------------|---------------------------------|
| 01  | FLAT NO101<br>(4BHK) | 1468.56 sqft.            | 1982.55 sqft.                   |
| 02  | FLAT NO102<br>(4BHK) | 1482.80 sqft.            | 2001.78 sqft.                   |
| 03  | FLAT NO103<br>(4BHK) | 1367.31 sqft.            | 1845.86 sqft.                   |
| 04  | FLAT NO104<br>(4BHK) | 1287.59 sqft.            | 1738.24 sqft.                   |