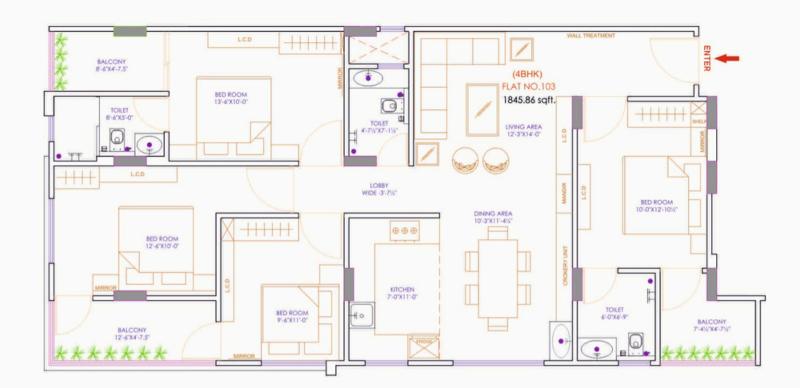

# **ULTRA LUXURIOUS 4 BHK FLATS**















Crompton

TATA MOTORS G E N S E T S



























FLAT NO.

101

**TYPE** 

4BHK

S. BUILD-UP AREA

1982.55 SQFT.

FLAT NO.

102

**TYPE** 

4BHK

S. BUILD-UP AREA

2001.78 SQFT.



FLAT NO.

103

**TYPE** 

4BHK

S. BUILD-UP AREA

1845.86 SQFT.

FLAT NO.

104

**TYPE** 

4BHK

S. BUILD-UP AREA

1738.24 SQFT.







| NO. | FLAT NO.             | BUILT UP AREA<br>(SQ.FT) | SUPER BUILT UP AREA<br>(SQ.FT.) |
|-----|----------------------|--------------------------|---------------------------------|
| 01  | FLAT NO101<br>(4BHK) | 1468.56 sqft.            | 1982.55 sqft.                   |
| 02  | FLAT NO102<br>(4BHK) | 1482.80 sqft.            | 2001.78 sqft.                   |
| 03  | FLAT NO103<br>(4BHK) | 1367.31 sqft.            | 1845.86 sqft.                   |
| 04  | FLAT NO104<br>(4BHK) | 1287.59 sqft.            | 1738.24 sqft.                   |

## LIVE IN THE HEART OF **URBAN CONVENIENCE**

#### Within 1 kilometer:

- Shiv Temple (300 m)
- Diamond Tower (500 m)
- Sodhani Sweets (700 m)
- Queens Road (700 m)

#### Between 1 Kilometer and 1.5 kilometers:

- Nirman Nagar (1 km)
- Jain