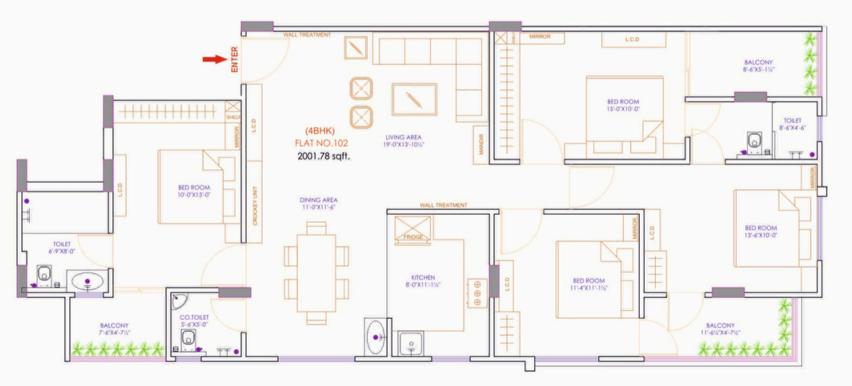

1982.55 SQFT.

FLAT NO.

102

**TYPE** 

4BHK

S. BUILD-UP AREA

2001.78 SQFT.

FLAT NO.