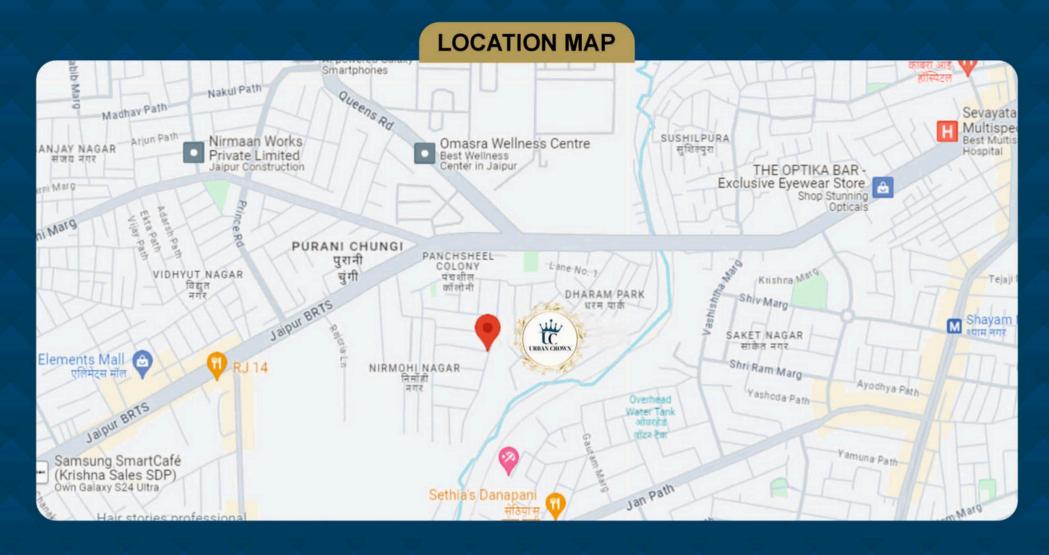

## LIVE IN THE HEART OF **URBAN CONVENIENCE**

#### Within 1 kilometer:

- Shiv Temple (300 m)
- Diamond Tower (500 m)
- Sodhani Sweets (700 m)
- Queens Road (700 m)

#### Between 1 Kilometer and 1.5 kilometers:

- Nirman Nagar (1 km)
- Jain Temple (1.1 km)
- Kanha Restaurant (1.4 km)
- Element Mall (1.4 km)
- Shyam Nagar (1.5 km)
- St. Xavier's Public School (1.5 km)

#### Between 1.5 kilometers and 3 kilometers:

- Shyam Nagar Metro Station (1.8 km)
- Asopa Hospital (2 km)
- Sodala Metro Station (2 km)
- Jayshree Periwal International School (2.5 km)
- Mansarovar Metro Station (2.5 km)

#### Above 3 kilometers:

- Shalby Hospital (3.5 km)
- Railway Station (4.8 km)
- Ahinsa Circle (5.5 km)
- Airport (12 km)