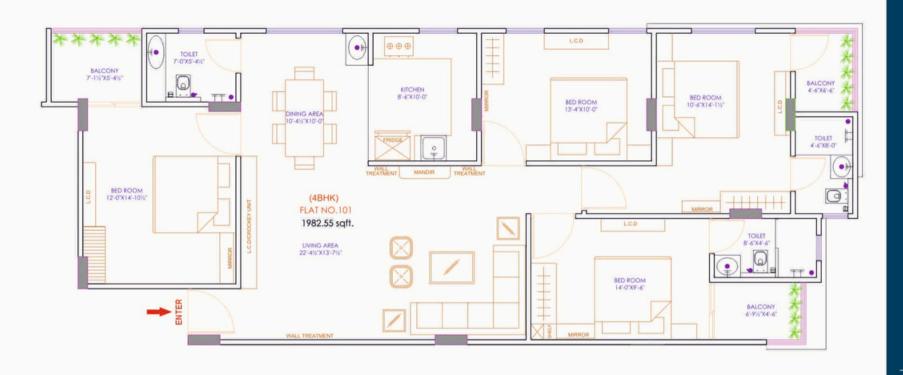

# **ULTRA LUXURIOUS 4 BHK FLATS**

Crompton

TATA MOTORS G E N S E T S

FLAT NO.

101

**TYPE** 

4BHK

S. BUILD-UP AREA

1982.55 SQFT.

FLAT NO.

102

**TYPE** 

4BHK

S. BUILD-UP AREA

2001.78 SQFT.

FLAT NO.