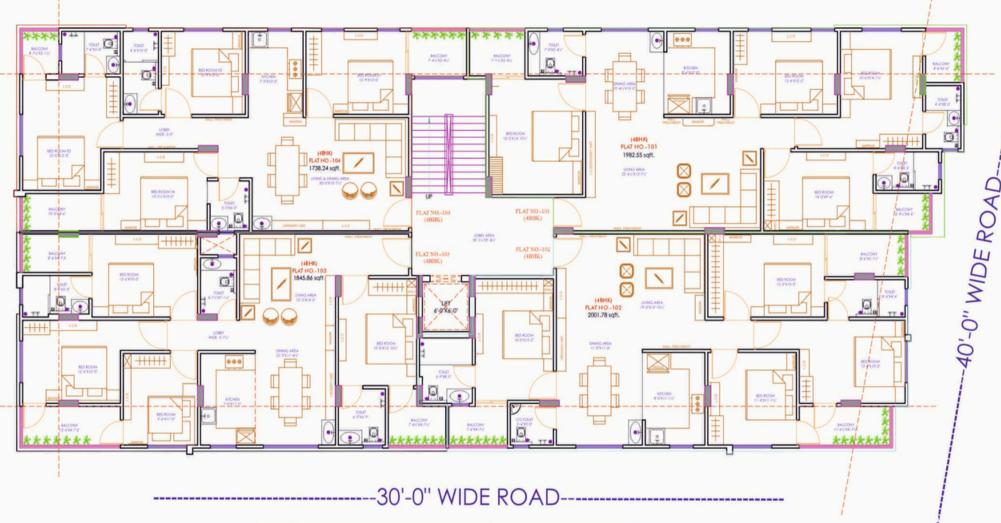

# **ULTRA LUXURIOUS 4 BHK FLATS**

Crompton

TATA MOTORS G E N S E T S

FLAT NO.

101

**TYPE** 

4BHK

S. BUILD-UP AREA

1982.55 SQFT.

FLAT NO.

102

**TYPE** 

4BHK

S. BUILD-UP AREA

2001.78 SQFT.

FLAT NO.

103

**TYPE** 

4BHK

S. BUILD-UP AREA

1845.86 SQFT.

FLAT NO.

104

**TYPE** 

4BHK

S. BUILD-UP AREA

1738.24 SQFT.

| NO. | FLAT NO.             | BUILT UP AREA<br>(SQ.FT) | SUPER BUILT UP AREA<br>(SQ.FT.) |
|-----|----------------------|--------------------------|---------------------------------|
| 01  | FLAT NO101<br>(4BHK) | 1468.56 sqft.            | 1982.55 sqft.                   |
| 02  | FLAT NO102<br>(4BHK) | 1482.80 sqft.            | 2001.78 sqft.                   |
| 03  | FLAT NO103<br>(4BHK) | 1367.31 sqft.            | 1845.86 sqft.                   |
| 04  | FLAT NO104<br>(4BHK) | 1287.59 sqft.            | 1738.24 sqft.                   |