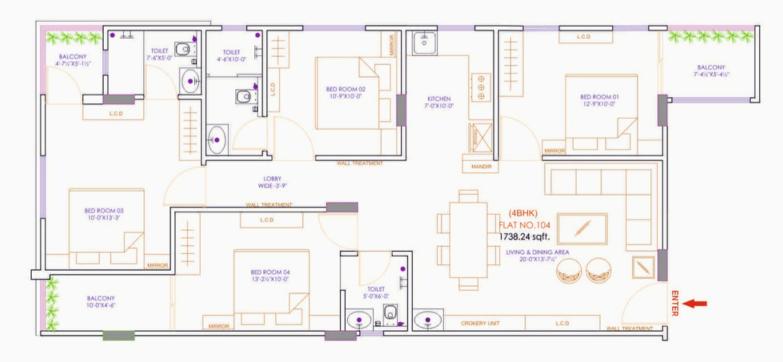

103

**TYPE** 

4BHK

S. BUILD-UP AREA

1845.86 SQFT.

FLAT NO.

104

**TYPE** 

4BHK

S. BUILD-UP AREA

1738.24 SQFT.

| NO. | FLAT NO.             | BUILT UP AREA<br>(SQ.FT) | SUPER BUILT UP AREA<br>(SQ.FT.) |
|-----|----------------------|--------------------------|---------------------------------|
| 01  | FLAT NO101<br>(4BHK) | 1468.56 sqft.            | 1982.55 sqft.                   |
| 02  | FLAT NO102<br>(4BHK) | 1482.80 sqft.            | 2001.78 sqft.                   |
| 03  | FLAT NO103<br>(4BHK) | 1367.31 sqft.            | 1845.86 sqft.                   |
| 04  | FLAT NO104<br>(4BHK) | 1287.59 sqft.            | 1738.24 sqft.                   |